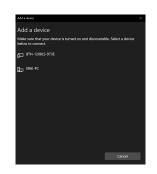

Start→Settings→Devices→Add device→Bluetooth device

, wait for the list of devices and select

BTH-1208LS-XXXX. The pairing code is 0000.

- 4. To turn the DAQ-BT device ON or OFF (with pairing mode disabled), push and hold the power button for 3 seconds.
- 5. Connect a Loligo® swim tunnel controller to the DAQ-BT device using the data cables on the backside of the instrument.