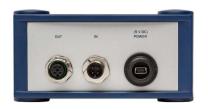

## **Quick Guide for DAQ-BT**

- Connect the USB power cable to the power adapter and to the socket on the back side of the DAQ-BT device.
  Then connect the power adapter to a wall outlet to power the DAQ-BT.
- 2. Push and hold the power button on the front for at least 5 seconds until **both** LEDs flash with a green light. Now the Windows PC pairing mode is enabled.